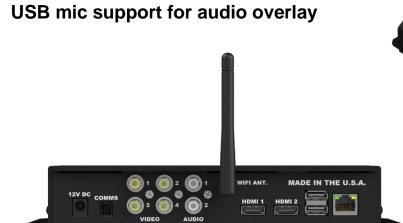

## Rear Panel View

| VIDEO / AUDIO INPU | T: |
|--------------------|----|
|--------------------|----|

A/V Channel 4x Analog Video Input Type AHD (1080/25, 720/25fps) AHD (1080/30, 720/30fps) CVBS NTSC, PAL, "960H" All Video upscaled to 1080

Video Interface 4x RCA Connectors Audio Interface 2x RCA Connectors

**VIDEO / AUDIO OUTPUT:** 

Video/Audio Interface 2x HDMI Output Resolution 1080/30

**INTERNAL STORAGE:** 

Type\_\_\_\_\_SATA SSD Capacity\_\_\_\_\_1TB

**EXTERNAL INTERFACE:** 

Type 4x USB3.0 USB-C PC interface port

1x WIFI Antenna RJ45/Ethernet Port **NETWORK INTERFACE:** 

Type WIFI & Ethernet Stream Type RTSP

**VIDEO OVERLAY:** 

Onboard Overlay 4 Channel Onboard Overlay Title, Time, Date, GPS, Logo, Compass Rose, Depth Gauge, Dive Timer and more