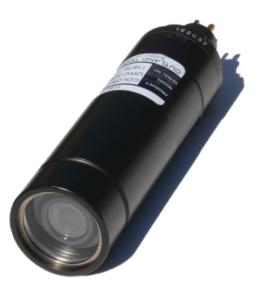

# **UWC-330**

- STAINLESS STEEL HOUSING OR DELRIN HOUSING
- **HIGH DEFINITION**
- **COLOR**

USES INCLUDE: HELMET MOUNT, MANIP ARM, HAND-HELD, DROP CAMERA, ETC.

### **MECHANICAL:**

| Diameter                   | 1.62 in. (41 mm)            |
|----------------------------|-----------------------------|
| Length (excluding connect  | tor) 5 in. (127 mm)         |
| Weight in air (SS)         | 1.23 lbs. (0.56 kg)         |
| Weight in seawater (SS)    | 0.63 lbs. (0.28 kg)         |
| Weight in air (Plastic)    | 1.77 lbs. (0.24 kg)         |
| Weight in seawater (Plasti | c) 0.11 lbs. (0.05 kg)      |
| Depth Rating               | 6560 ft. (2000 m)           |
| Housing Material 31        | 6 Stainless Steel or Delrin |
| Port Material              | Acrylic (Options Available) |