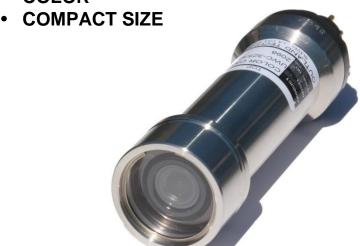

# **UWC-330**

- STAINLESS STEEL HOUSING OR DELRIN HOUSING
- **HIGH DEFINITION**
- **COLOR**

USES INCLUDE: HELMET MOUNT, MANIP ARM, HAND-HELD, DROP CAMERA, ETC.

### **MECHANICAL:**

| Diameter                   | 1.62 in. (41 mm)            |
|----------------------------|-----------------------------|
| Length (excluding connect  | tor) 5 in. (127 mm)         |
| Weight in air (SS)         | 1.23 lbs. (0.56 kg)         |
| Weight in seawater (SS)    | 0.63 lbs. (0.28 kg)         |
| Weight in air (Plastic)    | 1.77 lbs. (0.24 kg)         |
| Weight in seawater (Plasti | c) 0.11 lbs. (0.05 kg)      |
| Depth Rating               | 6560 ft. (2000 m)           |
| Housing Material 31        | 6 Stainless Steel or Delrin |
| Port Material              | Acrylic (Options Available) |