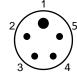

## **CONNECTOR:**

| Standard Connector          | XSK-5-BCL |
|-----------------------------|-----------|
| Mate for Standard Connector | RMK-5-FS  |

- 1. Video
- 2. Ground / Common
- 3. Power (+12V)
- 4. Not Connected
- 5. Not Connected

# **OPTIONS:**

- 1. PAL Format
- 2. Port material
- 3. Housing Material
- 4. Customer-specified connector

Looking at the male pins on the back of the camera