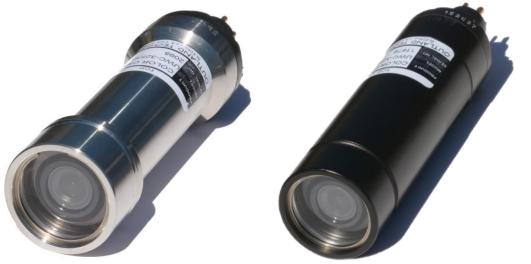

# **UWC-325**

- STAINLESS STEEL HOUSING OR DELRIN HOUSING
- STANDARD DEFINITION
- COLOR
- **COMPACT SIZE**

#### **MECHANICAL:**

| 1.62 in. (41 mm)      |
|-----------------------|
| <u>5</u> in. (127 mm) |
| .23 lbs. (0.56 kg)    |
| .63 lbs. (0.28 kg)    |
| .77 lbs. (0.24 kg)    |
| .11 lbs. (0.05 kg)    |
| 6560 ft. (2000 m)     |
| ss Steel or Delrin    |
| ptions Available)     |
|                       |