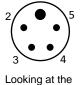

#### CONNECTOR:

## Standard Connector XSK-5-BCL Mate for Standard Connector RMK-5-FS

- 1. Video
- 2. Ground / Common
- 3. Power (+12V)
- 4. Not Connected
- 5. Not Connected