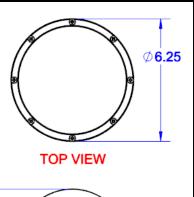

## **MECHANICAL:**

| Diameter                      | <u>6.25 in. (159 mm)</u>           |  |
|-------------------------------|------------------------------------|--|
| Length (excluding connector): |                                    |  |
| Wall Mount                    | 6.5 in. (165 mm)                   |  |
|                               | 6.75 in. (171mm)                   |  |
|                               | Aluminum 7.0 lbs. (3.2 kg)         |  |
|                               | Plastic 4.5 lbs. (2.0 kg)          |  |
| Weight in water               | Aluminum: 1.5 lbs. (0.68 kg)       |  |
|                               | Plastic: 1.0 lbs. (0.5 kg) buoyant |  |
| Depth Rating                  | Aluminum: 3280 ft. (1000 m)        |  |
|                               | Plastic: 2625 ft. (800 m)          |  |
| Housing Material              | Aluminum (Delrin optional)         |  |
| Port Material                 | Acrylic                            |  |