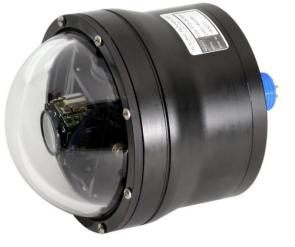

# USES INCLUDE: ROV, LAUNCH CAGE, DROP CAMERA, TOW SLED, ETC.

## **MECHANICAL:**

| Diameter                      | <u>6.25 in. (159 mm)</u>           |  |
|-------------------------------|------------------------------------|--|
| Length (excluding connector): |                                    |  |
| Wall Mount                    | 6.5 in. (165 mm)                   |  |
|                               | 6.75 in. (171mm)                   |  |
|                               | Aluminum 7.0 lbs. (3.2 kg)         |  |
|                               | Plastic 4.5 lbs. (2.0 kg)          |  |
| Weight in water               | Aluminum: 1.5 lbs. (0.68 kg)       |  |
|                               | Plastic: 1.0 lbs. (0.5 kg) buoyant |  |
| Depth Rating                  | Aluminum: 3280 ft. (1000 m)        |  |
|                               | Plastic: 2625 ft. (800 m)          |  |
| Housing Material              | Aluminum (Delrin optional)         |  |
| Port Material                 | Acrylic                            |  |

#### **CAMERA PROPERTIES:**

| SD Image Device    | 1/4 in. Color CCD Sensor          |
|--------------------|-----------------------------------|
| -                  | (1020 H x 508 V pixels)           |
| HD Image Device (t | ype AHD) 1/2.9 in. Color 1080P    |
|                    | (1920x1080 pixels)                |
| Sensitivity        | <u>0</u> .2 lux                   |
| Resolution         | SD 700TVL, HD 1080P               |
| Lens               | SD 5.5-55mm, HD 4.5-45mm          |
|                    | 10:1 optical                      |
| Focus              | Auto or remote, macro to infinity |
| Standard Format    | NTSC                              |